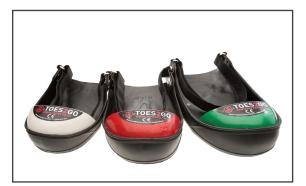

## TOES2GO® STEEL TOE CAP

Sold per pair. 8 pairs per case. For sizing use your shoe size. The toe cap is color coded for sizing. If your footwear is bulky, choose next size up.

| Part No. | Toe Color | USA/CAN              | UK         | Europe  |
|----------|-----------|----------------------|------------|---------|
| T2GCSAS  | White     | M: 2 -7 W: 4 - 9     | M: 3 - 6   | 34 - 39 |
| T2GCSAM  | Red       | M: 8 - 13 W: 10 - 13 | M: 7 - 12  | 40 - 47 |
| T2GCSAL  | Green     | M: 13 - 16           | M: 13 - 16 | 47 - 50 |

- Recommended for use in any industry, especially construction and heavy work environments that carries a risk of toe damage or has a steel toe cap requirement
- Perfect for visitors, casual or temporary workers, management, clerical and sales people
- Affordable alternative to expensive footwear with built-in steel toe cap
- The TOES2GO fit comfortably over all types of footwear providing a solid protecting toe cap
- Can be comfortably worn over dress shoes, running shoes, most boots and even shoes with low heels
- Fully adjustable 18" x 1" webbing strap and hook and loop closure
- Made of flexible and stretchy, pliable PVC
- 100% waterproof, will not harden, stiffen or crack
- Treads under sole help prevent slipping