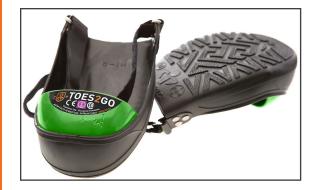

- Recommended for use in any industry, especially construction and heavy work environments that carries a risk of toe damage or has a steel toe cap requirement
- Perfect for visitors, casual or temporary workers, management, clerical and sales people
- Affordable alternative to expensive footwear with built-in steel toe cap
- The TOES2GO fit comfortably over all types of footwear providing a solid protecting toe cap
- Can be comfortably worn over dress shoes, running shoes, most boots and even shoes with low heels
- Fully adjustable 18" x 1" webbing strap and hook and loop closure
- Made of flexible and stretchy, pliable PVC
- 100% waterproof, will not harden, stiffen or crack
- Treads under sole help prevent slipping

Steel toe cap meets Impact Resistance and Compression Resistance 75 LB. Rating per ASTM F2412-18/F2413-17.

TRUSTED PROTECTION ISO 9001:2015