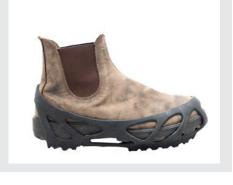

## IMPACTO® SLKGRIP

## Superior Traction, Grip and Stability

- The new IMPACTO SLK GRIP fits snuggly over most shoes and boots and provides outstanding traction and grip to protect from accidental slips and falls
- The SLK GRIP's tread pattern does not mark floors
- Deep toe and heel pockets are designed to fit over steel toe footwear
- > Easy on/off, fits securely to your shoes or boots
- Made of proprietary, durable, flexible, hard to tear Thermo Plastic Elastomer (TPE)
- > 100% waterproof, fully washable
- > Made in Canada
- The SLK GRIP is ideal for use indoors or outdoors; at home, the office, schools, gardens, parks, farms or anywhere when walking on wet surfaces
- Perfect for work sites such as warehouses, offices, and construction applications such as roofing