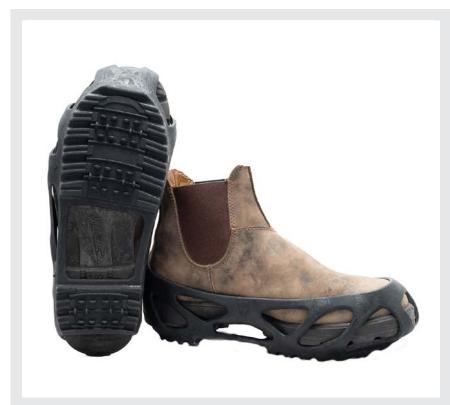

## IMPACTO® SLKGRIP

## Superior Traction, Grip and Stability

- The new IMPACTO SLK GRIP fits snuggly over most shoes and boots and provides outstanding traction and grip to protect from accidental slips and falls
- The SLK GRIP's tread pattern does not mark floors
- Deep toe and heel pockets are designed to fit over steel toe footwear
- > Easy on/off, fits securely to your shoes or boots
- Made of proprietary, durable, flexible, hard to tear Thermo Plastic Elastomer (TPE)
- > 100% waterproof, fully washable
- > Made in Canada
- The SLK GRIP is ideal for use indoors or outdoors; at home, the office, schools, gardens, parks, farms or anywhere when walking on wet surfaces
- Perfect for work sites such as warehouses, offices, and construction applications such as roofing