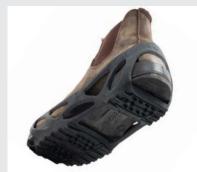

## IMPACTO® SLKGRIP

## Superior Traction, Grip and Stability

- The new IMPACTO SLK GRIP fits snuggly over most shoes and boots and provides outstanding traction and grip to protect from accidental slips and falls
- The SLK GRIP's tread pattern does not mark floors
- Deep toe and heel pockets are designed to fit over steel toe footwear
- > Easy on/off, fits securely to your shoes or boots
- Made of proprietary, durable, flexible, hard to tear Thermo Plastic Elastomer (TPE)
- > 100% waterproof, fully washable
- > Made in Canada
- The SLK GRIP is ideal for use indoors or outdoors; at home, the office, schools, gardens, parks, farms or anywhere when walking on wet surfaces
- Perfect for work sites such as warehouses, offices, and construction applications such as roofing