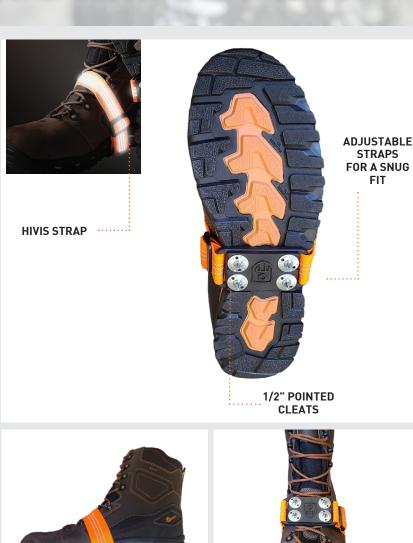

### Now with 1/2" Style Cleats

Powerful cleats provide superior traction in harsh conditions

- » Ideal for workers moving from outside to inside
- » The MIDCLEATLGR can be easily flipped to the top of the boot to prevent slipping or marking floors
- » Adjustable reflective HIVIS strap
- » 1/2" style cleats are made of high-quality carbon steel, case hardened to provide long-lasting wear
- » Strong and powerful cleats that grip the snow and ice
- » Ideal for use in very challenging and harsh winter conditions
- » Lightweight for all-day comfort and protection
- » One size fits all
- » Made in USA & Canada

**PART NUMBER: MIDCLEATLGR** 

FIT

ONE SIZE FITS ALL

ISO 9001:2015