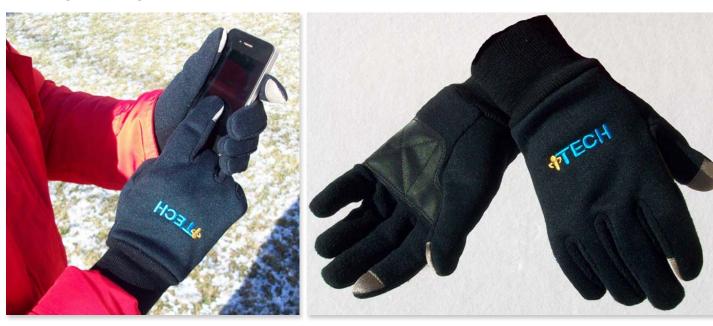

## Designed for touchscreen users...

**The New IMPACTO iTECH Winter Gloves** allow easy use of Smartphones, Tablets, GPSs and all other touchscreen devices without having to take your gloves off. Silver conductive fabric on the tips of the index and thumb allow touchscreen activities such as typing, browsing the web, navigating between programs, and sending messages, without interference.

Model #ITECHS (Small), #ITECHM (Medium), #ITECHL (Large), #ITECHXL (XLarge)

- Polar fleece lining keeps hands warm.
- Polyurethane palm patches help minimize slipping.
- Elasticized wrist cuff keeps cold wind and snow out.
- Sold per pair in sizes S, M, L and XL.