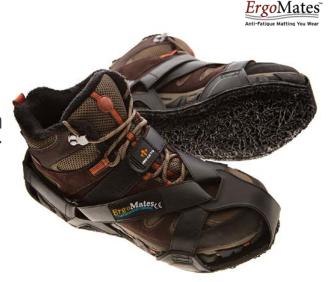

### **ERGOMATE™ LITE**

## 100% Mobile Anti-Slip and Anti-Fatigue Coverage

Effective solution for relief of tired, sore, feet, knees and back improving safety and comfort. Allows the muscles to expand and contract naturally as they adjust to the flexibility and give-and-take of the cushioning material.

#### For Occasional Users | Improves Circulation | Outstanding Traction

- > Exceptional fit for the occasional user; like trade show participants, plant managers or office managers. They also work great for lighter individuals (>150lbs) and or for those recovering from lower body, leg, foot or related MSD injuries
- Anti-Fatigue single layer PVC Sole with EVA cushion foam helps reduce impact shock, pain and discomfort to lower body
- > Resistant against most oils, solvents and cleaning agents
- Comfortably worn over closed shoes, boots and safety shoes
- > Superior Slip Resistance wet or dry
- > Insulates feet from cold, wet hard floors
- Patented strapping system employing quick snaps for snug comfortable