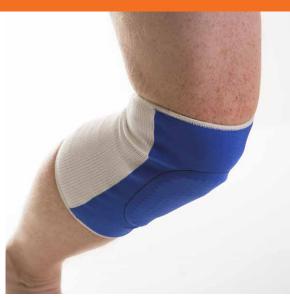

### Model ER800

- > Made with stretchy nylon lycra and elastic back
- > Protects from Repetitive strain Injuries and cumulative trauma
- > Elasticized top and bottom for comfortable fit
- > Pull on style for easy wear
- > Can be worn under or over clothing
- > Sold per each (double for pair)

One Size Sold per each