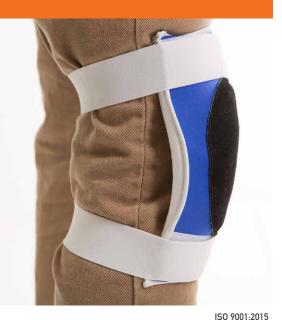

## Model ER802

- > Stretchy nylon lycra with suede leather cover
- > Protects from Repetitive strain Injuries and cumulative trauma
- > Double elastic adjustable straps with hook and loop closure
- > Can be worn under or over clothing
- > Sold per each (double for pair)

One Size Sold per each or Case of 10

TRUSTED PROTECTION

🖒 🏏 🛅 D 🖸

N. AMERICA 888 232 0031 FREE PHONE UK 0800 0280 243 T: 613 966 0062 F: 613 966-0067 PO BOX 524, BELLEVILLE, ON K8N 5B2 IMPACTO@IMPACTO.CA