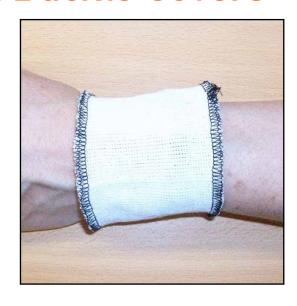

## Watch and Belt Buckle Covers

- > Elastic cotton, pull-on style
- > Protects watch and belt buckle when working
- > Sold per bag of 100 covers
- > Model #1003 watch protector; 3" long x 7.5" circumference
- > Model #1004 belt buckle protector; 3.75" long x 6" circumference