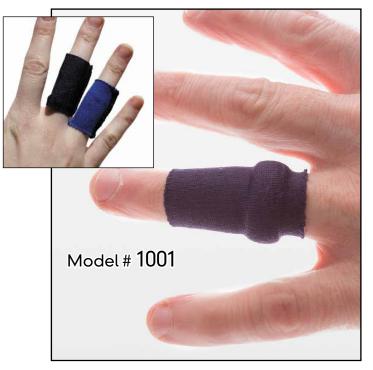

## Ring Covers

- > Pull-on style
- > Protects rings when working
- > Sold per bag of 100 ring covers
- Model #1000 is made with stretchy nylon
   Lycra fabric, 1.5" long x 3" circumference
- Model #1001 is made with 4-way stretch polycotton Lycra fabric, extended length, smaller circumference