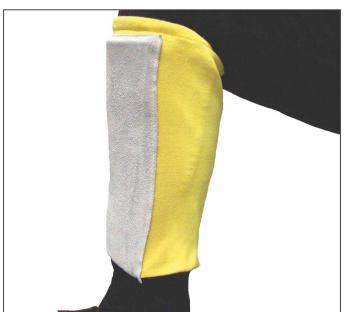

## Padded Anti-Slash Shin Protector

- > Layered with foam padding and VEP padding to protect from vibration and impact
- Made with double layer stretchy knit 100% **KEVLAR®** to protect from slash
- > Suede leather cover protects from abrasion
- > Pull on style with elastic on the top to keep the shin pad in place
- > Provides protection from cumulative trauma and cut and slash injuries
- > Ensures impact protection and cushioning as well as abrasion protection to help prevent repetitive injuries
- Helps prevent cuts and abrasions when working around sharp materials and objects such as glass or metal