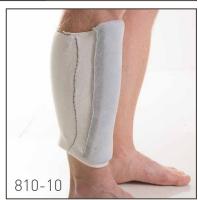

#### **Other Shin Protectors:**

810-10 - pull on knit with suede leather

821-20 - grain leather with 3 straps

SIZING: The dimensions in the chart are for finished product. The top of shin guard has elastic sewn in for adjustment. WASHING: hand wash in cold water and soft detergent. Do not bleach, do not dry by machine, do not dry clean. Sold per unit.