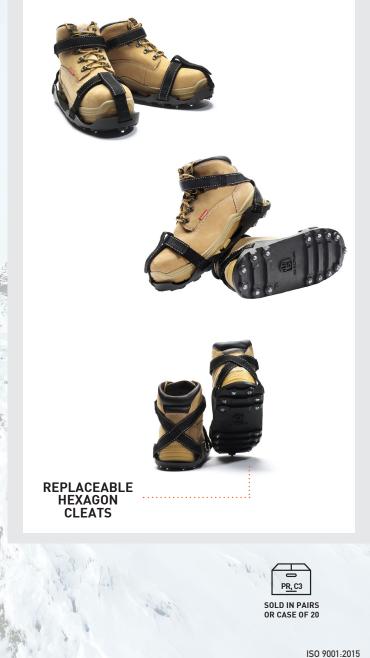

## **MPACTO® SASQUATCH Exceptional Grip - Superior Stability** Ice traction cleats BITE into the harshest ice and snow conditions

- > The IMPACTO SASQUATCH can be easily secured to most closed shoes and boots for a safe fit. Fits steel toe and winter boots
- > Designed to provide superior full foot traction with cleats on the heel and forefoot which maintain traction through your natural stride
- > Versatile traction that can also be used while hiking, fishing or during any outdoor activity
- > Adjustable nylon webbing straps with hook and loop closures that remain secure even when wet
- > Durable soles with ridges and heat treated hex cleats for extra grip
- Heavy duty cleats but lightweight enough for extended use