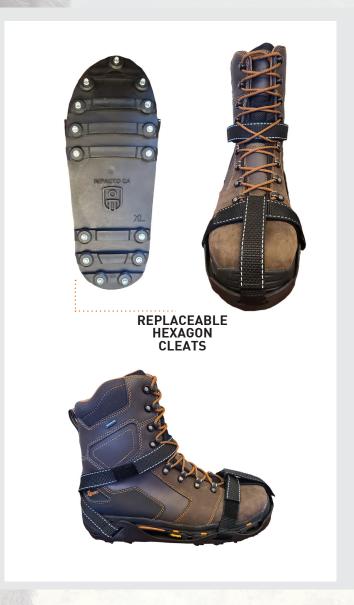

## **Exceptional Grip - Superior Stability**

## Ice traction cleats BITE into the harshest ice and snow conditions

- The IMPACTO SASQUATCH can be easily secured to most closed shoes and boots for a safe fit. Fits steel toe and winter boots
- Designed to provide superior full foot traction with cleats on the heel and forefoot which maintain traction through your natural stride
- Versatile traction that can also be used while hiking, fishing or during any outdoor activity
- Adjustable nylon webbing straps with hook and loop closures that remain secure even when wet
- Durable soles with ridges and heat treated hex cleats for extra grip
- Heavy duty cleats but lightweight enough for extended use