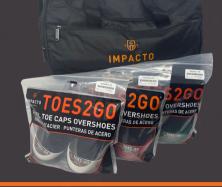

## TOES2GO<sup>®</sup> SAFETY KIT ADJUSTABLE STEEL TOE CAP OVERSHOE

Kit includes 8 pairs of TOES2GO (2x small, 5x medium, 1x large) and an IMPACTO carrying bag.

TOES2GO offer an affordable alternative to expensive footwear with built-in steel toe cap.