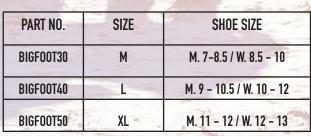

## IMPACTO® BIGFOOT Harsh Winter Protection - Superior Grip & Stability Full Over-Boot Protection with Cleats that Bite into Ice & Snow

- The IMPACTO BIGFOOT fits comfortably over boots for a safe fit. Fits over steel toe and most winter boots.
- Drawstring top tightens to keep snow out of the overshoe.
- > Waterproof uppers and reinforced taped seams keep your feet dry.
- Designed to provide superior full foot traction with cleats on the heel and forefoot which maintains traction through your natural stride.
- Durable soles with ridges and heat-treated hex cleats for extra grip.
- The sole works with flat or heeled boots and shoes.
- > Extra wide opening for easy on/off.
- > Velcro and buckle closure for a secure fit.
- Superior traction and overall protection from the winter elements perfect for utility workers, department of transportation road crews, railroad and airport employees, snow, and ice removal crews and anyone else working outdoors in the winter.