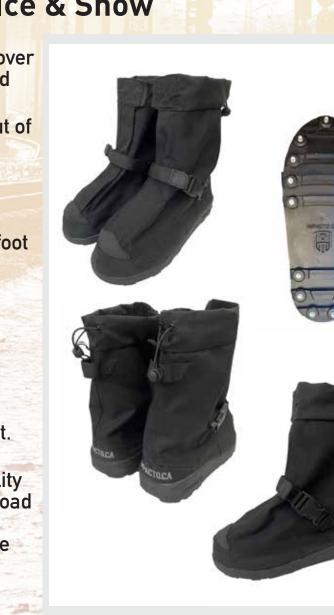

## IMPACTO® BIGFOOT Harsh Winter Protection - Superior Grip & Stability Full Over-Boot Protection with Cleats that Bite into Ice & Snow

- The IMPACTO BIGFOOT fits comfortably over boots for a safe fit. Fits over steel toe and most winter boots.
- Drawstring top tightens to keep snow out of the overshoe.
- > Waterproof uppers and reinforced taped seams keep your feet dry.
- Designed to provide superior full foot traction with cleats on the heel and forefoot which maintains traction through your natural stride.
- Durable soles with ridges and heat-treated hex cleats for extra grip.
- The sole works with flat or heeled boots and shoes.
- > Extra wide opening for easy on/off.
- > Velcro and buckle closure for a secure fit.
- Superior traction and overall protection from the winter elements perfect for utility workers, department of transportation road crews, railroad and airport employees, snow, and ice removal crews and anyone else working outdoors in the winter.