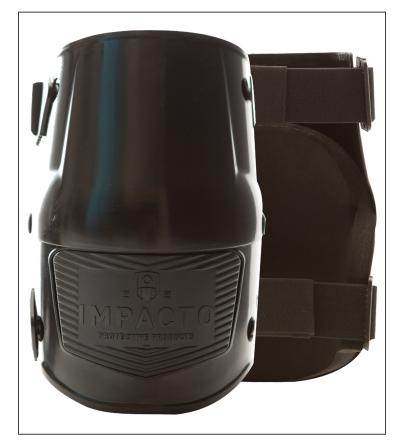

## **TurboKnee**

Model 895-00

- Durable yet lightweight 1" EVA molded foam padding provides superior comfort and knee support
- The hinged design protects from impact while keeping dirt and debris away from the knee
- Maximum protection from cumulative trauma when working on your knees for long periods
- Strapping system eliminates discomfort behind the knee
- Ideal for work in heavy duty environments such as roofing, construction, mining and shipbuilding
- Made with 100% PVC-Free materials