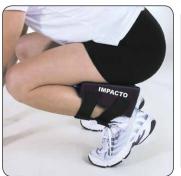

### **Anti-Fatigue Device Kneeling or Crouching**

- Protects from strain by limiting the range of knee flexion, relieving stress on the joints, tendons and cartilage
- Molded, polyurethane foam offers comfortable support
- > Unique notch in the back prevents slipping keeping the Knee Saver in place
- > Double elastic straps with adjustable hook and loop closure
- Easy to clean, durable surface
- > Helps prevent knee stress and trauma
- For use in all industries and environments: roofers, plumbers, electricians, tire changers, landscapers, carpet layers, contractors, skilled trades, tile layers and gardeners

Model 890-00