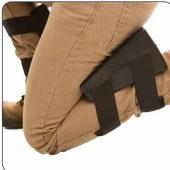

### **Anti-Fatigue Device Kneeling or Crouching**

- Protects from strain by limiting the range of knee flexion, relieving stress on the joints, tendons and cartilage
- Molded, polyurethane foam offers comfortable support
- > Unique notch in the back prevents slipping keeping the Knee Saver in place
- > Double elastic straps with adjustable hook and loop closure
- Easy to clean, durable surface
- > Helps prevent knee stress and trauma
- For use in all industries and environments: roofers, plumbers, electricians, tire changers, landscapers, carpet layers, contractors, skilled trades, tile layers and gardeners

Model 890-00