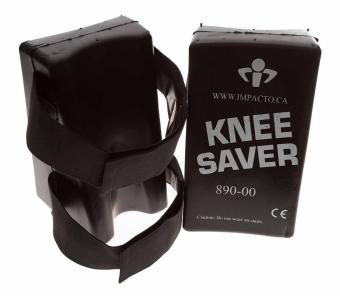

## **KNEE SAVER**

### **Anti-Fatigue Device Kneeling or Crouching**

- Protects from strain by limiting the range of knee flexion, relieving stress on the joints, tendons and cartilage
- Molded, polyurethane foam offers comfortable support
- > Unique notch in the back prevents slipping keeping the Knee Saver in place
- > Double elastic straps with adjustable hook and loop closure
- Easy to clean, durable surface
- > Helps prevent knee stress and trauma
- For use in all industries and environments: roofers, plumbers, electricians, tire changers, landscapers, carpet layers, contractors, skilled trades, tile layers and gardeners

Model 890-00