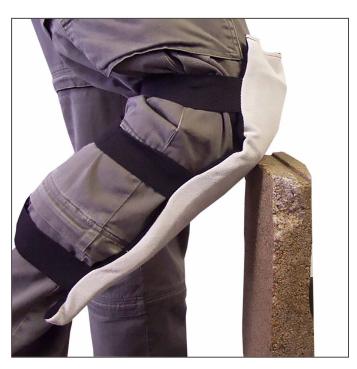

## Padded Knee and Shin Protector

- > Layered with foam and Visco-Elastic Polymer **VEP** padding to protect from impact
- > Made with suede leather and breathable lining
- **Elastic straps with hook and loop closure**
- > Provides protection from cumulative trauma injuries such as bruising when leaning for prolonged periods
- > Ensures impact protection and cushioning as well as abrasion protection to help prevent repetitive injuries
- > Used for general work in manufacturing, maintenance, automotive assembly and assembly operations
- > Length 16", Width bottom 5", Top 6.5"