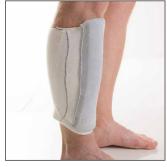

Other Shin Protectors:

821-20 - shin pad with 3 straps

810-10 - pull on suede leather

819-10

810-10 821-20

WASHING: Hand wash in cold water and soft detergent. Do not bleach, do not dry by machine, do not dry clean. Sold per unit.