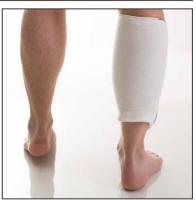

## Padded Shin Protector

- > Layered with foam padding and VEP padding to protect from vibration and impact
- > Made with stretchy knit elastic with suede leather cover
- > Pull on style for easy fit
- > Provides protection from cumulative trauma injuries such as bruising when leaning for prolonged periods
- > Ensures impact protection and cushioning as well as abrasion protection to help prevent repetitive injuries
- > Used for general work in manufacturing, maintenance, automotive assembly and assembly operations
- > Pad area: width 5", length 12", thickness 1/4" **Other Shin Protectors:**

819-10 - knee/shin pad with 3 straps 821-20 - grain leather with 3 straps

810-10

WASHING: Hand wash in cold water and soft detergent. Do not bleach, do not dry by machine, do not dry clean. Sold per unit.