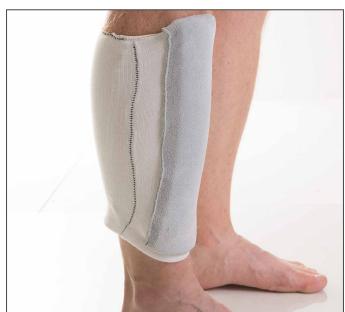

## Padded Shin Protector

- > Layered with foam padding and VEP padding to protect from vibration and impact
- > Made with stretchy knit elastic with suede leather cover
- > Pull on style for easy fit
- > Provides protection from cumulative trauma injuries such as bruising when leaning for prolonged periods
- > Ensures impact protection and cushioning as well as abrasion protection to help prevent repetitive injuries
- > Used for general work in manufacturing, maintenance, automotive assembly and assembly operations
- > Pad area: width 5", length 12", thickness 1/4" **Other Shin Protectors:**

819-10 - knee/shin pad with 3 straps 821-20 - grain leather with 3 straps

810-10

WASHING: Hand wash in cold water and soft detergent. Do not bleach, do not dry by machine, do not dry clean. Sold per unit.