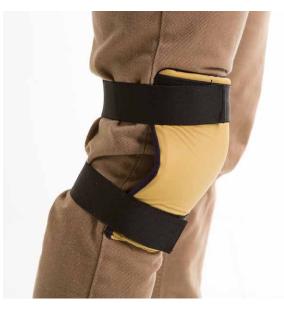

## Soft Padded Knee Pads

- Layered VEP and foam padding protect from impact and vibration
- Made with stretchy nylon lycra and stretch elastic cotton
- Leather cover offers abrasion protection
- Dual elastic straps with adjustable hook and loop closure
- Protects from repetitive strain Injuries and cumulative trauma
- Ideal when working on delicate surfaces, soft non-marrying materials don't dent or scratch
- Sold per each (double for pair)
   803-10 suede leather cover
   803-20 grain leather cover
- > Other soft knee pads:
  803-10 with suede leather cover
  ER800 pull on, without leather
  ER802 double straps
  with suede leather

One Size Sold per each or Case of 12

Model **803-20** 

Model 803-10

TRUSTED PROTECTION ISO 9001:2015