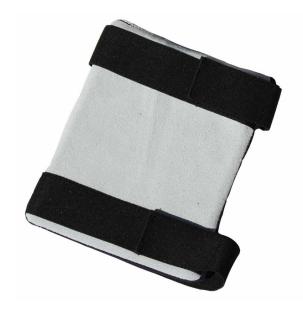

## Soft Padded Knee Pads

- Layered VEP and foam padding protect from impact and vibration
- Made with stretchy nylon lycra and stretch elastic cotton
- Leather cover offers abrasion protection
- Dual elastic straps with adjustable hook and loop closure
- Protects from repetitive strain Injuries and cumulative trauma
- Ideal when working on delicate surfaces, soft non-marrying materials don't dent or scratch
- Sold per each (double for pair)
   803-10 suede leather cover
   803-20 grain leather cover
- > Other soft knee pads:
  803-10 with suede leather cover
  ER800 pull on, without leather
  ER802 double straps
  with suede leather

One Size Sold per each or Case of 12

Model **803-20** 

Model 803-10

TRUSTED PROTECTION ISO 9001:2015