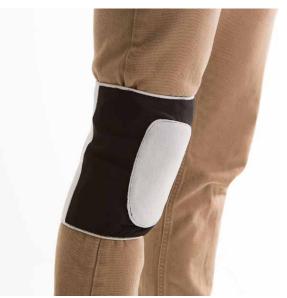

## Soft Padded Knee Pads

Model 802-10

- VEP 3/16" padding protects from impact and vibration
- Made with stretchy nylon lycra and stretch elastic cotton with suede leather cover for abrasion protection
- > Elasticized top and bottom for comfortable fit
- Cut out back of knee reduces bunching for additional comfort
- Protects from Repetitive strain Injuries and cumulative trauma
- Ideal when working on delicate surfaces, soft non-marrying materials don't dent or scratch
- > Pull on style for easy wear
- > Can be worn under or over clothing
- > Sold per each (double for pair)
- > Other soft knee pads: