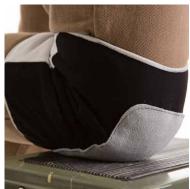

## Soft Padded Knee Pads

Model 802-10

- VEP 3/16" padding protects from impact and vibration
- Made with stretchy nylon lycra and stretch elastic cotton with suede leather cover for abrasion protection
- > Elasticized top and bottom for comfortable fit
- Cut out back of knee reduces bunching for additional comfort
- Protects from Repetitive strain Injuries and cumulative trauma
- Ideal when working on delicate surfaces, soft non-marrying materials don't dent or scratch
- > Pull on style for easy wear
- > Can be worn under or over clothing
- > Sold per each (double for pair)
- > Other soft knee pads: