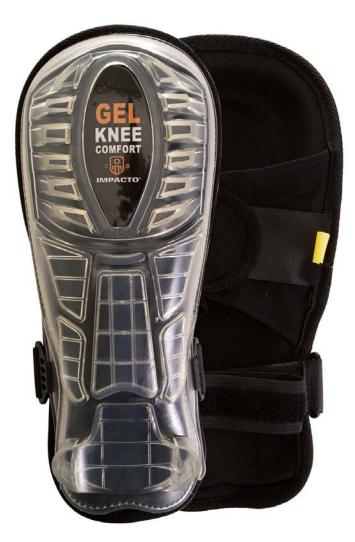

## **GEL Knee/Shin Pad Combination**

- Gel filled padding provides maximum protection and reduces pressure directly on the patella
- Padding made with injected Super Gel and foam for extreme comfort
- Elevated face improves stability and traction, absorbs impact and helps support the knee
- Patented rubber prevents marring and scratching delicate surfaces
- Extended shin and heel provides maximum support to the knee, shin and ankle
- Innovative sliding lower strap easily adjusts to fit different calf sizes
- Straps are positioned above and below the calf muscle to hold kneepad securely in place
- Hook and loop closure ensures comfortable fit

Made with 100% PVC-Free materials for a clean environment

Model **777-00** 

ONE SIZE

100% PVC-FREE

SOLD IN PAIRS OR CASE OF 12

TRUSTED PROTECTION

ISO 9001:2015