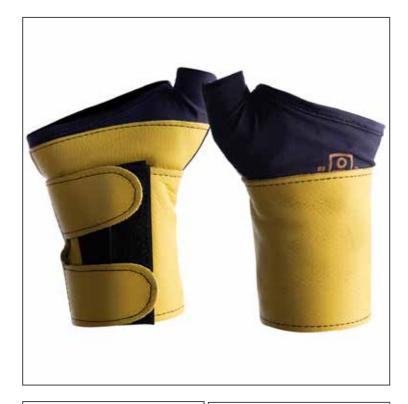

## @ IMPACTO WRIST SUPPORT

## Wrist support protects from Repetitive Strain Injuries (RSI)

- > Made of nylon fabric to ensure optimum breathability and comfort
- > Fingerless style leaves fingers open for tactile feedback and mobility
- Grain leather offers abrasion protection
- > Wrist support prevents over flexion and over extension to help prevent RSI
- > For protection from hand tools and power tools in applications including construction, assembly, manufacturing and maintenance
- **> Other Wrist Supports:**

700-10 - suede leather with palm pad

710-10 - elastic knit with palm pad

Model 705-20