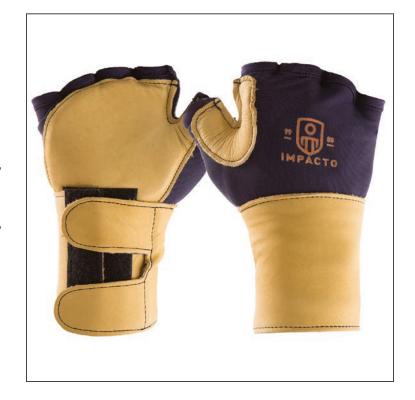

## <sup>2</sup> IMPACTO ANП-IMPACT GLOVE

Utilizing Visco-Elastic Polymer (VEP) Padding
Protects the palm and thumb web area from Impact and Shock
Wrist support protects from Repetitive Strain Injuries (RSI)

- Made of nylon fabric to ensure optimum breathability and comfort
- Contoured VEP 1/8" padding in the palm and thumb web area to protect from impact
- Fingerless style leaves fingers open for tactile feedback and mobility
- > Grain leather cover offers abrasion protection
- Detachable leather wrist support prevents over flexion and over extension to help prevent RSI
- Great for protection from hand tools and power tools in applications including construction, assembly, manufacturing, maintenance and warehousing
- **, Variations:**

502-20 - without wrist support

704-10 - with suede leather

Model 704-20

IMPACTO anti-impact gloves utilize Visco-Elastic Polymer (VEP) padding. VEP has excellent impact absorbing and shock dissipation qualities as well as absorption of higher levels of vibration. VEP is made from polyurethane with additional chemicals that increase its viscosity level. It is effective in redistributing and reducing local pressure on the area padded. VEP will not "compression set", making it extremely durable to stand to rigorous repetitive tasks. IMPACTO offers a large line of VEP padded gloves to suit customized needs.