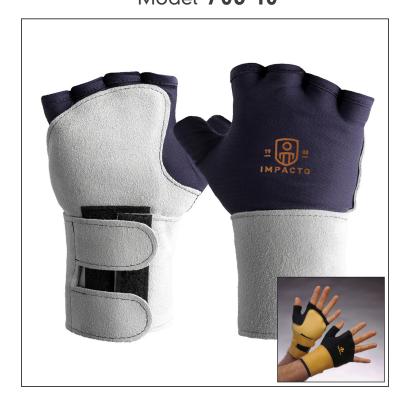

## ] IMPACTO ANTI-IMPACT GLOVE

## Utilizing Visco-Elastic Polymer (VEP) Padding Protects the palm from Impact and Shock Wrist support protects from Repetitive Strain Injuries (RSI)

- Made of 4-way stretch polycotton to ensure optimum breathability and comfort
- Contoured VEP 1/8" padding in the palm protects from impact and shock
- Fingerless style leaves fingers open for tactile feedback and mobility
- > Suede leather cover protects from abrasion
- Detachable suede leather wrist support prevents over flexion and over extension to help prevent RSI
- Great for protection from hand tools and power tools in applications including construction, assembly, manufacturing and maintenance
- > Variations:

501-10 - without wrist support

704-10 - with thumb web padding

Model **703-10** 

IMPACTO anti-impact gloves utilize Visco-Elastic Polymer (VEP) padding. VEP has excellent impact absorbing and shock dissipation qualities as well as absorption of higher levels of vibration. VEP is made from polyurethane with additional chemicals that increase its viscosity level. It is effective in redistributing and reducing local pressure on the area padded. VEP will not "compression set", making it extremely durable to stand to rigorous repetitive tasks. IMPACTO offers a large line of VEP padded gloves to suit customized needs.