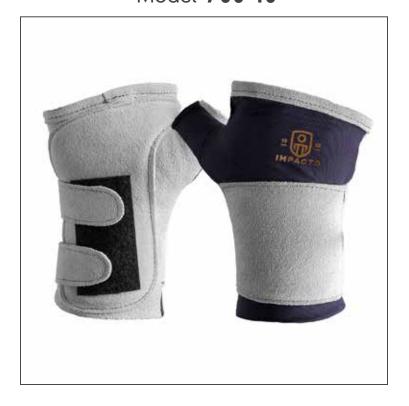

## <sup>2</sup> IMPACTO ANП-IMPACT GLOVE

Utilizing Visco-Elastic Polymer (VEP) Padding
Protects the palm from Impact and Shock
Wrist support protects from Repetitive Strain Injuries (RSI)

- Fingerless style leaves fingers open for tactile feedback and mobility
- Made of nylon Lycra to ensure breathability and comfort
- > Suede leather cover on the palm
- Contoured VEP 1/8" padding in the palm extended to the entire wrist support
- Suede leather wrist support prevents over flexion and over extension to help prevent RSI
- > Adjustable hook and loop closure
- For protection from hand tools and power tools in applications including construction, assembly, manufacturing and maintenance

Model 700-10

IMPACTO anti-impact gloves utilize Visco-Elastic Polymer (VEP) padding. VEP has excellent impact absorbing and shock dissipation qualities as well as absorption of higher levels of vibration. VEP is made from polyurethane with additional chemicals that increase its viscosity level. It is effective in redistributing and reducing local pressure on the area padded. VEP will not "compression set", making it extremely durable to stand to rigorous repetitive tasks. IMPACTO offers a large line of VEP padded gloves to suit customized needs.