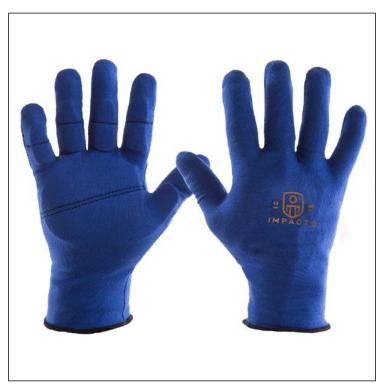

# **B** IMPACTO<sup>®</sup> ANTI-IMPACT GLOVE

## Utilizing Visco-Elastic Polymer (VEP) Padding Protects the palm and fingers from Impact and Shock

- Made of 4-way stretch polycotton fabric to ensure optimum breathability and comfort
- Contoured VEP 1/8" padding in the palm and fingers protect from impact and shock
- > Full finger style offers optimum protection
- > Designed to be worn under work glove
- Great for protection from electric, manual and power tools in applications including construction, assembly, manufacturing, maintenance and warehousing
- › Variations:
- 501-00 fingerless style 611-00 - with padding in the thumb web area 712-02 - with grain leather wrist support

### Model 601-00

IMPACTO anti-impact gloves utilize Visco-Elastic Polymer (VEP) padding. VEP has excellent impact absorbing and shock dissipation qualities as well as absorption of higher levels of vibration. VEP is made from polyurethane with additional chemicals that increase its viscosity level. It is effective in redistributing and reducing local pressure on the area padded. VEP will not "compression set", making it extremely durable to stand to rigorous repetitive tasks. IMPACTO offers a large line of VEP padded gloves to suit customized needs.