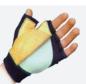

## Utilizing Visco-Elastic Polymer (VEP) Padding Protects the palm and fingers from Impact and Shock

- Made of 4-way stretch polycotton fabric to ensure optimum breathability and comfort
- Contoured VEP 1/8" padding in the palm and fingers protect from impact and shock
- > Full finger style offers optimum protection
- > Designed to be worn under work glove
- Great for protection from electric, manual and power tools in applications including construction, assembly, manufacturing, maintenance and warehousing
- › Variations:
- 501-00 fingerless style 611-00 - with padding in the thumb web area 712-02 - with grain leather wrist support

### Model 601-00

IMPACTO anti-impact gloves utilize Visco-Elastic Polymer (VEP) padding. VEP has excellent impact absorbing and shock dissipation qualities as well as absorption of higher levels of vibration. VEP is made from polyurethane with additional chemicals that increase its viscosity level. It is effective in redistributing and reducing local pressure on the area padded. VEP will not "compression set", making it extremely durable to stand to rigorous repetitive tasks. IMPACTO offers a large line of VEP padded gloves to suit customized needs.