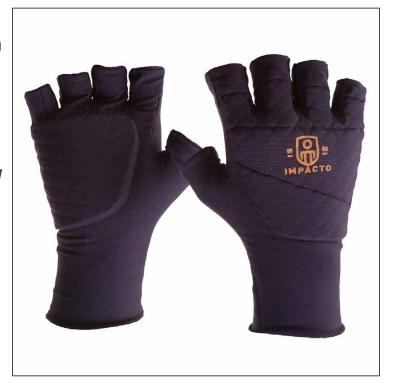

## IMPACTO SPECIALTY GLOVE

## Extra Thick VEP padding protects from Vibration and Impact Protects when pounding materials with the hands

- > Made of nylon Lycra fabric to ensure optimum breathability and comfort
- > VEP 3/16" waffle padding in the palm extended to the side and back of the hand, padded back of fingers and knuckles
- > Protects from impact and vibration
- 3/4 finger ensures tactile feed back and dexterity
- Glove liner designed for use under work glove
- > Used in meat processing plants and in automotive industries to install headliners and door panels to protect the palm, side and back when pounding materials
- > Other Styles:

601-00 - full finger glove liner

507-02 - polycotton Lycra, pad on the back

501-04 - knife handling glove

Model **507-01** 

Sold by left or right hand or pairs.

Sizing: Measure the circumference of the hand at the base of fingers.