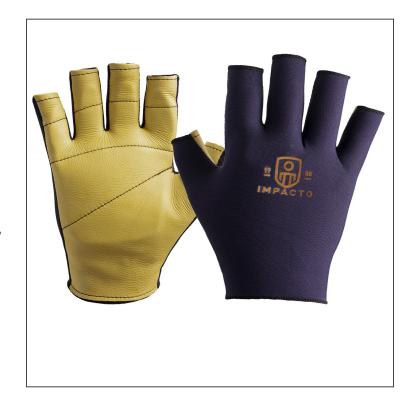

## Utilizing Visco-Elastic Polymer (VEP) Padding Protects the palm from Impact and Shock

- > Made of nylon fabric to ensure optimum breathability and comfort
- > Contoured VEP 1/8" padding in the palm provides excellent protection from impact and shock
- , 3/4 finger style leaves finger tips open to ensure tactile feedback and mobility
- Grain leather cover offers abrasion protection
- > Great for protection from hand tools and power tools in applications including construction, assembly, manufacturing, maintenance and warehousing
- > Variations:

505-00 - nylon liner without leather

505-10 - with suede leather cover

Model **505-20** 

IMPACTO anti-impact gloves utilize Visco-Elastic Polymer (VEP) padding. VEP has excellent impact absorbing and shock dissipation qualities as well as absorption of higher levels of vibration. VEP is made from polyurethane with additional chemicals that increase its viscosity level. It is effective in redistributing and reducing local pressure on the area padded. VEP will not "compression set", making it extremely durable to stand to rigorous repetitive tasks. IMPACTO offers a large line of VEP padded gloves to suit customized needs.