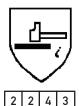

CE In Conformance with Norms:

EN 388:2003 Protective gloves against mechanical risks

> EN 420:2003+A1:2009 General requirements for gloves

Sizing: Measure the circumference of the hand at the base of fingers.