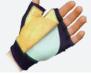

## Utilizing Visco-Elastic Polymer (VEP) Padding Protects the palm, side and back from Impact and Shock

- Made of nylon fabric to ensure optimum breathability and comfort
- Contoured VEP 1/8" padding in the palm, edge and back of the hand provides excellent protection from impact and shock
- Fingerless style leaves fingers open for tactile feedback and mobility
- > Suede leather cover offers abrasion protection
- Side padding protects from impact during automotive applications such as installing trim, moulding, windshield trim, headliners, urethane seal, door panel installation
- **, Variations:**

503-00 - polycotton liner without leather

503-14 - with double padding

Model **503-10** 

IMPACTO anti-impact gloves utilize Visco-Elastic Polymer (VEP) padding. VEP has excellent impact absorbing and shock dissipation qualities as well as absorption of higher levels of vibration. VEP is made from polyurethane with additional chemicals that increase its viscosity level. It is effective in redistributing and reducing local pressure on the area padded. VEP will not "compression set", making it extremely durable to stand to rigorous repetitive tasks. IMPACTO offers a large line of VEP padded gloves to suit customized needs.