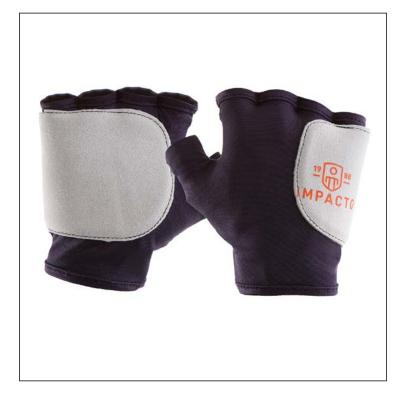

## " IMPACTO ANП-IMPACT GLOVE

## Utilizing Visco-Elastic Polymer (VEP) Padding Protects the palm, side and back from Impact and Shock

- Made of nylon fabric to ensure optimum breathability and comfort
- Contoured VEP 1/8" padding in the palm, edge and back of the hand provides excellent protection from impact and shock
- Fingerless style leaves fingers open for tactile feedback and mobility
- > Suede leather cover offers abrasion protection
- Side padding protects from impact during automotive applications such as installing trim, moulding, windshield trim, headliners, urethane seal, door panel installation
- **, Variations:**

503-00 - polycotton liner without leather

503-14 - with double padding

Model **503-10** 

IMPACTO anti-impact gloves utilize Visco-Elastic Polymer (VEP) padding. VEP has excellent impact absorbing and shock dissipation qualities as well as absorption of higher levels of vibration. VEP is made from polyurethane with additional chemicals that increase its viscosity level. It is effective in redistributing and reducing local pressure on the area padded. VEP will not "compression set", making it extremely durable to stand to rigorous repetitive tasks. IMPACTO offers a large line of VEP padded gloves to suit customized needs.