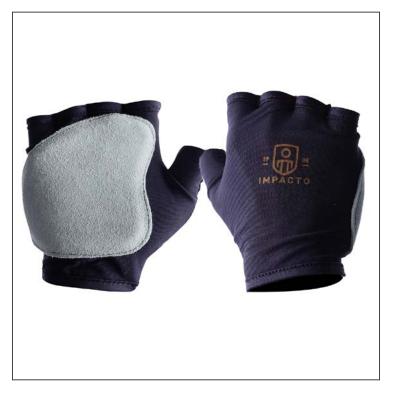

## **IMPACTO ANTI-IMPACT GLOVE**

## Utilizing Visco-Elastic Polymer (VEP) Padding Protects the palm from Impact and Shock

- Made of nylon fabric to ensure optimum breathability and comfort
- Contoured VEP 1/8" padding in the palm
- > Fingerless style leaves fingers open for tactile feedback and mobility
- Suede leather cover offers abrasion protection and glove durability
- Great for protection from hand tools and power tools in applications including construction, assembly, manufacturing, maintenance and warehousing
- , Variations:
- 501-00 polycotton liner without leather 501–20 – with grain leather cover 703-10 - with suede leather wrist support

## Model 501-10

IMPACTO anti-impact gloves utilize Visco-Elastic Polymer (VEP) padding. VEP has excellent impact absorbing and shock dissipation qualities as well as absorption of higher levels of vibration. VEP is made from polyurethane with additional chemicals that increase its viscosity level. It is effective in redistributing and reducing local pressure on the area padded. VEP will not "compression set", making it extremely durable to stand to rigorous repetitive tasks. IMPACTO offers a large line of VEP padded gloves to suit customized needs.