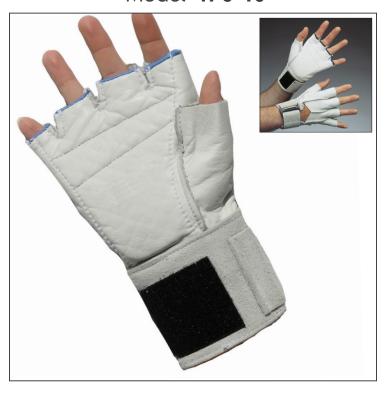

## **PIMPACTO® ANTI-IMPACT GLOVE**

Utilizing Visco-Elastic Polymer (VEP) Padding Protects the palm and fingers from Impact and Shock Wrist Support protects from Repetitive Strain Injuries (RSI)

- Palm and back made of soft pearl leather for dexterity and protection from abrasion.
- VEP 3/16" waffle padding in the palm and fingers protects from impact and shock
- Half finger style leaves fingers open for tactile feedback and mobility
- Attached suede leather wrist support with plastic buckle and hook and loop closure
- Wrist support prevents over extension and over flexion to protect from RSI
- Great for protection from electric, manual and power tools in applications including driving, sports, wheelchairs and manufacturing
- Variations:

460-30 - without wrist support

Model 476-10

IMPACTO anti-impact gloves utilize Visco-Elastic Polymer (VEP) padding. VEP has excellent impact absorbing and shock dissipation qualities as well as absorption of higher levels of vibration. VEP is made from polyurethane with additional chemicals that increase its viscosity level. It is effective in redistributing and reducing local pressure on the area padded. VEP will not "compression set", making it extremely durable to stand to rigorous repetitive tasks. IMPACTO offers a large line of VEP padded gloves to suit customized needs.