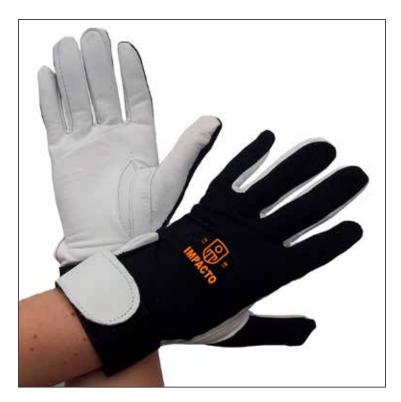

## " IMPACTO" SPECIALTY GLOVE

## Protective Work Glove made with Soft pearl leather

- The back is made with nylon fabric to ensure optimum breathability and comfort
- Palm made of soft pearl leather for dexterity and abrasion protection
- > Full finger offers maximum hand protection
- > Elastic wrist with hook and loop closure
- Great for protection from abrasion and cumulative trauma. Used with hand tools and in applications such as driving, sports, wheelchairs, manufacturing and maintenance
- › Variations:
- 401–30 half finger style, padded palm 403–30 – with palm padding 413–30 – with palm and fingers padded

Model 423-30

EN 388:2003 Protective gloves against mechanical risks EN 420:2003+A1:2009 General requirements for gloves Sizing: Measure the circumference of the hand at the base of fingers.

Washing: Hand wash in cold water and soft detergent. Do not bleach, do not dry by machine, do not dry clean.