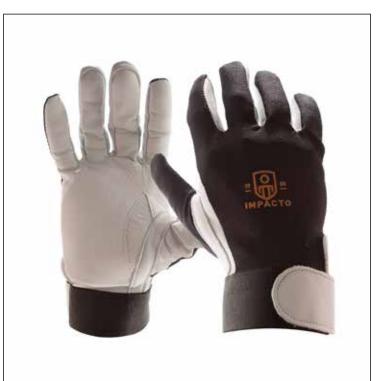

## B IMPACTO ANTI-IMPACT GLOVE

## Utilizing Visco-Elastic Polymer (VEP) Padding Protects the palm from Impact and Shock

- > The back is made with nylon fabric to ensure optimum breathability and comfort
- > Palm made of soft pearl leather for dexterity and abrasion protection
- > VEP 1/8" padding in the palm protects from impact and shock
- > Full finger offers maximum hand protection
- > Elastic wrist with hook and loop closure
- Great for protection from electric, manual and power tools in applications including driving, sports, manufacturing and maintenance
- > Variations:
- 401-30 half finger style 413-30 - with padded fingers 473-30 - with elastic wrist support

Model 403-30

IMPACTO anti-impact gloves utilize Visco-Elastic Polymer (VEP) padding. VEP has excellent impact absorbing and shock dissipation qualities as well as absorption of higher levels of vibration. VEP is made from polyurethane with additional chemicals that increase its viscosity level. It is effective in redistributing and reducing local pressure on the area padded. VEP will not "compression set", making it extremely durable to stand to rigorous repetitive tasks. IMPACTO offers a large line of VEP padded gloves to suit customized needs.