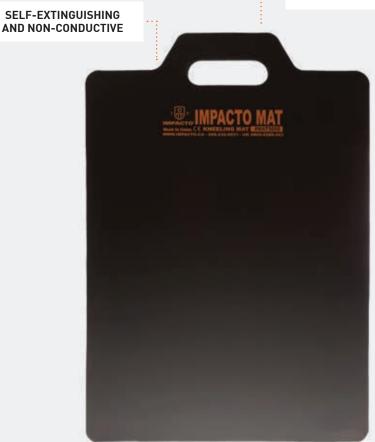

# LARGE KNEELING MAT

### Designed For Severe Kneeling Conditions

Resilient closed-cell foam with convenient, built-in handle. Helps reduce knee trauma and lower back pain. Does not compress or absorb liquids.

Silicone-free. Fully washable. Impervious to petroleum products.

Self-Extinguishing; meets the 49 CFR 571.302 Flammability Standard

14" x 21" / #MAT5050