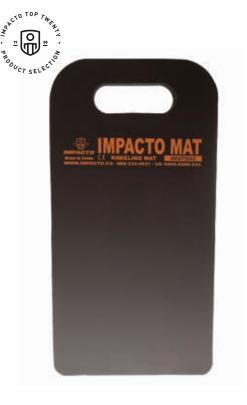

# LARGE KNEELING MAT

### Designed For Severe Kneeling Conditions

Resilient closed-cell foam with convenient, built-in handle. Helps reduce knee trauma and lower back pain. Does not compress or absorb liquids.

Silicone-free. Fully washable. Impervious to petroleum products.

Self-Extinguishing; meets the 49 CFR 571.302 Flammability Standard

14" x 21" / #MAT5050