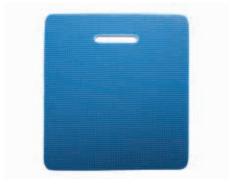

#### **FOAM KNEELING PAD**

Dense inner core material with textured surface and convenient cut-away handle. Water resistant and lightweight. Great for gardening.

14.5" x 13.25" x 1" / #CUD818