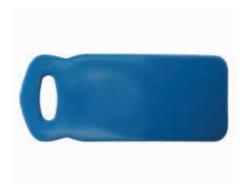

#### **FOAM KNEELING PAD**

Dense inner core material with textured surface and convenient cut-away handle. Water resistant and lightweight. Great for gardening.

14.5" x 13.25" x 1" / #CUD818