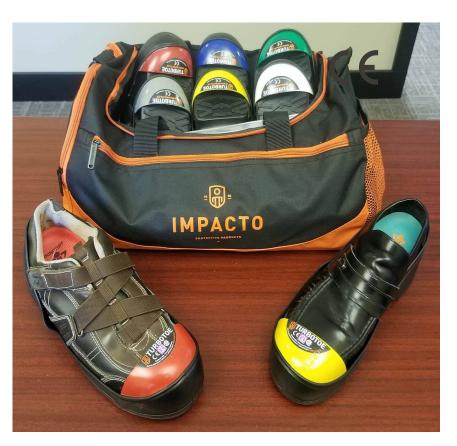

## The New TurboToe Kit Part # TTCSAKIT

9 pairs of TurboToes in our Impacto Branded Duffle Bag. Sits convieniently in any space.

1-XSmall, 1-Small, 2-Med, 2-Large, 2-XLarge, 1-XXLarge

The IMPACTO<sup>®</sup> TURBOTOE safety overshoe protects the toe area from accidental impact, crushing or stubbing. Recommended for use in any industry, especially construction and heavy work environments that carrie a risk of toe damage or has a steel toe cap requirement. Perfect for visitors, casual or temporary workers, management, clerical and sales people. Fits tightly over existing shoes providing a solid protecting cap. Can be comfortably worn over low-heel, dress shoes, running shoes and most boots. The TURBOTOE is an affordable alternative to expensive footwear with built-in steel toe cap.

Made of flexible and stretchy, pliable PVC. 100% waterproof, will not harden, stiffen or crack. Treads under sole help prevent slipping.

|   | Part No.  | Toe Color | USA                   | Length (bottom)     |
|---|-----------|-----------|-----------------------|---------------------|
|   | #TTCSAXS  | Grey      | M: 4 - 5 W: 6 - 7     | 10 <sup>3/8</sup> " |
| Γ | #TTCSAS   | White     | M: 6 -7 W: 8 - 9      | 11"                 |
|   | #TTCSAM   | Yellow    | M: 8 - 9 W: 10 - 11   | 11 <sup>3/4</sup> " |
|   | #TTCSAL   | Red       | M: 10 - 11 W: 12 - 13 | 12"                 |
|   | #TTCSAXL  | Blue      | M: 12 - 13            | 12 <sup>1/4</sup> " |
|   | #TTCSAXXL | Green     | M: 13 - 14            | 13 <sup>1/4</sup> " |